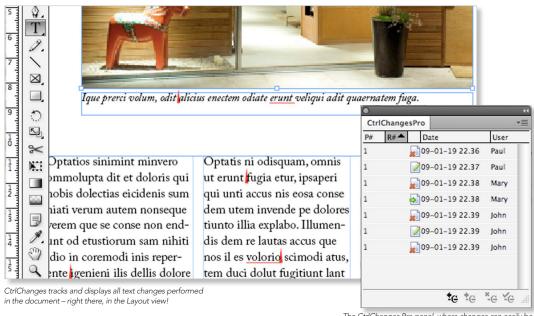

The CtrlChanges Pro panel, where changes can easily be located, reviewed, accepted or rejected.

**Ctrl**Changes

In a situation where more than one user is working with a document, it is crucial to know what has been changed in the InDesign document. With CtrlChanges you don't need to spend valuable time trying to find what has been changed. CtrlChanges tracks all text changes in a document, and displays added or deleted text in the Layout view.